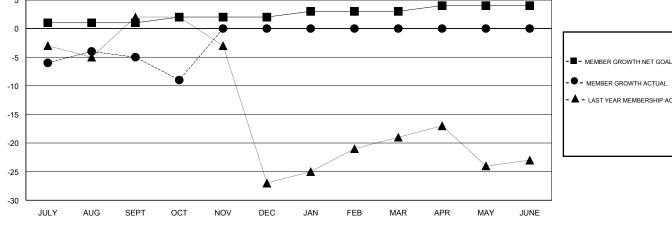

## MONTHLY MEMBERSHIP PROGRESS REPORT

Results as of: 10/31/2019 District 38 N

| GMT:                  |               | L         | OCATION NEBRASK | Α                     |                           |                         | GMT CA                                       |
|-----------------------|---------------|-----------|-----------------|-----------------------|---------------------------|-------------------------|----------------------------------------------|
| Clubs                 |               |           |                 | Members               |                           |                         |                                              |
| RESULTS FOR 2019-2020 |               |           |                 | RESULTS FOR 2019-2020 |                           |                         |                                              |
| QUARTER               | NEW CLUB GOAL | NEW CLUBS | DROPPED CLUBS   | QUARTER               | MEMBER GROWTH NET<br>GOAL | MEMBER GROWTH<br>ACTUAL | DROPPED MEMBERS ACTUAL (including transfers) |
| JULY/AUG/SEPT         | 0             | 0         | 0               | JULY/AUG/SEPT         | 1                         | 10                      | 12                                           |
| OCT/NOV/DEC           | 0             | 0         | 0               | OCT/NOV/DEC           | 1                         | 3                       | 7                                            |
| JAN/FEB/MAR           | 0             | 0         | 0               | JAN/FEB/MAR           | 1                         | 0                       | 0                                            |
| APR/MAY/JUNE          | 0             | 0         | 0               | APR/MAY/JUNE          | 1                         | 0                       | 0                                            |